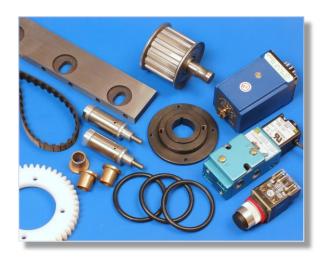

## Machine Types;

Apollo, Tandemer, Conserver, Speed Klect, DG-175, 860, SV15, VIP etc. All models old and new. SuperWeb machines invariably use the same parts.

We can supply every conceivable part for Didde and SuperWeb presses including;

- Bearings, Bearers & Journals
- Switches & Strobe Bulbs
- 3M Dampening Sleeves
- Molleton Covers
- Wash-Up Blades
- Compensation Covers
- Shear Cut Off Blades
- Water Circulators

- Ink Agitators, Fountain Inserts
- Blankets
- Rollers, Gears & Shafts
- Perforating Blades & Wheels
- Punches & Dies
- Punch & Die Rings
- Air Shafts & Valves
- Motors & Brakes