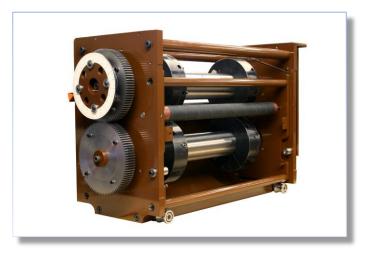

## Machine Types;

Apollo, Tandemer, Conserver, Speed Klect, DG-175, 860, SV15, VIP etc. All models old and new. SuperWeb machines invariably use the same parts.

We can supply every conceivable part for Didde and SuperWeb presses including;

- Bearings, Bearers & Journals
- Switches & Strobe Bulbs
- 3M Dampening Sleeves
- Molleton Covers
- Wash-Up Blades
- Compensation Covers
- Shear Cut Off Blades
- Water Circulators

- Ink Agitators, Fountain Inserts
- Blankets
- Rollers, Gears & Shafts
- Perforating Blades & Wheels
- Punches & Dies
- Punch & Die Rings
- Air Shafts & Valves
- Motors & Brakes