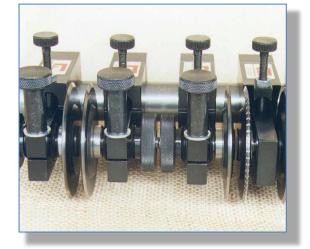

## Features

- At a touch ½" side adjustment makes final width settings simple and fast.
- Two bearings mounted in holder.
- Save cost of wheel bearings.
- Can be handed either way to work within 1/2" of each other.
- Spring tensioned.
- Printers using several makes of press can have different types of holders using common wheels.
- Can be adapted to suit all types of machine.

- Wheels bolt on for fast change over.
- Split for easy removal from shaft.
- Single screw locking onto shaft.
- Wide body for stability.
- Quantity discounts available.
- Specials are available on request.
- Manufactured and designed in-house.
- Wheels Sold Separately