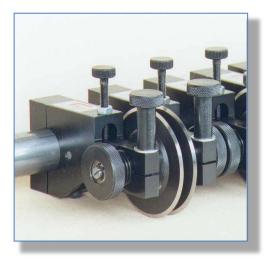

## Features

- At a touch ½" side adjustment makes final width settings simple and fast.
- Two bearings mounted in holder.
- Save cost of wheel bearings.
- Can be handed either way to work within 1/2" of each other.
- Spring tensioned.
- Printers using several makes of press can have different types of holders using common wheels.
- Can be adapted to suit all types of machine.

- Wheels bolt on for fast change over.
- Split for easy removal from shaft.
- Single screw locking onto shaft.
- Wide body for stability.
- Quantity discounts available.
- Specials are available on request.
- Manufactured and designed in-house.
- Wheels Sold Separately